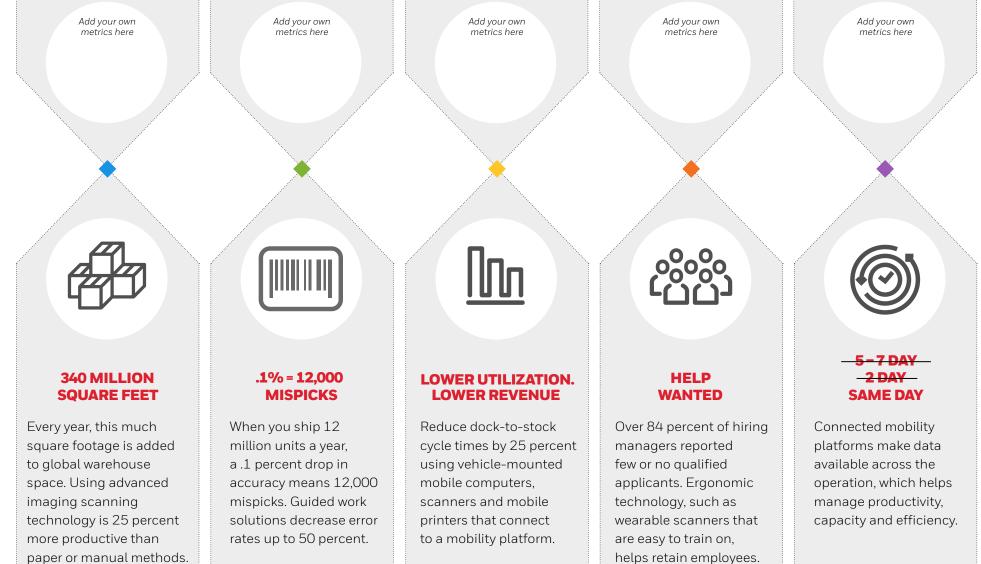

## THERES CONTROL OF CONT

Discover how your facility stacks up against other distribution centers so you can start planning improvements.

## **DELIVERING OPPORTUNITY** TO YOUR WAREHOUSE.

When the difference between success and failure is a tenth of a percentage point, you need to know where you can optimize productivity. This self-assessment, based on data from the top five performance metrics of WERC's 2018 DC Measures report, can show you where you need to up your game.