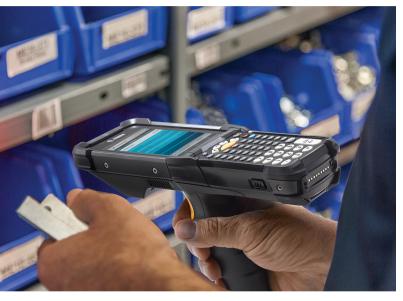

### MC9300 MOBILE COMPUTER

The MC9300 is the Android evolution of the industry's most ultra-rugged mobile computer. It is designed to meet the demands of the on-demand economy. With better ergonomics, the MC9300 allows more orders to be filled with increased speed and accuracy. Its modern Android platform provides future-proof technology with pre-loaded Terminal Emulation and easy migration to modern, touch-based apps for training in minutes.