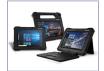

### **L10 TABLET PLATFORM**

The Zebra L10 rugged platform offers a variety of tablet configurations and a shared accessory ecosystem that sets a new standard in office, vehicle, and field-based computing.

Whether your mobile workers prefer a slate tablet (XSLATE L10), a tablet with a hard-handle and built-in barcode reader option (XPAD L10), or a 2-in-1 laptop/tablet with a full-featured keyboard (XBOOK L10), the functional flexibility of the Zebra L10 ensures the right computing tool for the job. Find performance, security, connectivity, and accessory options in one rugged mobile computer platform.

### **VERSATILE RUGGED TABLET PLATFORM**

The Zebra L10 rugged platform offers a variety of tablet configurations and a shared accessory ecosystem that sets a new standard in office, vehicle, and field-based computing.

# **Built to Thrive and Survive**

All Day, Every Day High-Performance Rugged Tablets

## L10 Fully Rugged Tablet Platform

The L10 is a rugged and extremely powerful 10.1" tablet PC platform that delivers industry-leading computing performance and ultra-rugged mobility.

- Three configurable designs for your unique workflows
- Ideal for mission-critical professionals in any location
- Shared set of integrated accessories across devices