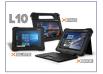

### **L10 TABLET PLATFORM**

The Zebra L10 rugged platform offers a variety of tablet configurations and a shared accessory ecosystem that sets a new standard in office, vehicle, and field-based computing.

Whether your mobile workers prefer a slate tablet (XSLATE L10), a tablet with a hard-handle and built-in barcode reader option (XPAD L10), or a 2-in-1 laptop/tablet with a full-featured keyboard (XBOOK L10), the functional flexibility of the Zebra L10 ensures the right computing tool for the job. Find performance, security, connectivity, and accessory options in one rugged mobile computer platform.

### **VERSATILE RUGGED TABLET PLATFORM**

The Zebra L10 rugged platform offers a variety of tablet configurations and a shared accessory ecosystem that sets a new standard in office, vehicle, and field-based computing.

# **Built to Thrive and Survive**

All Day, Every Day High-Performance Rugged Tablets

## L10 Fully Rugged Tablet Platform

The L10 is a rugged and extremely powerful 10.1" tablet PC platform that delivers industry-leading computing performance and ultra-rugged mobility.

- Three configurable designs for your unique workflows
- Ideal for mission-critical professionals in any location
- Shared set of integrated accessories across devices