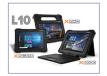

### **L10 TABLET PLATFORM**

The Zebra L10 rugged platform offers a variety of tablet configurations and a shared accessory ecosystem that sets a new standard in office, vehicle, and field-based computing.

Whether your mobile workers prefer a slate tablet (XSLATE L10), a tablet with a hard-handle and built-in barcode reader option (XPAD L10), or a 2-in-1 laptop/tablet with a full-featured keyboard (XBOOK L10), the functional flexibility of the Zebra L10 ensures the right computing tool for the job. Find performance, security, connectivity, and accessory options in one rugged mobile computer platform.

# **Built to Thrive and Survive**

All Day, Every Day High-Performance Rugged Tablets

## L10 Fully Rugged Tablet Platform

The L10 is a rugged and extremely powerful 10.1" tablet PC platform that delivers industry-leading computing performance and ultra-rugged mobility.

- Three configurable designs for your unique workflows
- Ideal for mission-critical professionals in any location
- Shared set of integrated accessories across devices