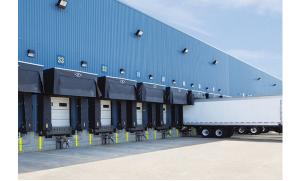

# Yard Management

Our Yard Management solutions help you achieve peak efficiency with visibility into everything associated with the trailers that arrive and depart the yard—from the type of freight they are hauling to the urgency of each load. Instantly track shipment contents, direct drivers to the best dock, reduce wait times, and improve turnaround times.

Our RFID tags capture inbound trailer-load information at the gate and relay it to a central office to quickly prioritize shipments and process dock-door assignments. You can also make use of real-time information to detect excessive vehicle speed, unnecessary idling, and improper shifting. This data can help you lower fuel usage and insurance costs, as well as prioritize receiving and cross-docking activities.