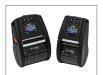

### **ZQ500 SERIES**

Boost the efficiency and productivity of your mobile workforce with our compact, lightweight, and rugged ZQ500 Series mobile printers—perfect for pickup and delivery operations. The ZQ500 Series allows mobile workers to visit more customers and serve them in less time, with fewer trips to the vehicle.

### **ZQ600 SERIES**

The ZQ600 Series delivers all the features needed to maximize associate productivity and customer service. This premium mobile printer takes productivity, ease-of-use, and manageability to a new level with a large color display, fast 802.11ac and Bluetooth 4.1 wireless connections, class-leading battery technology, and powerful remote management tools.