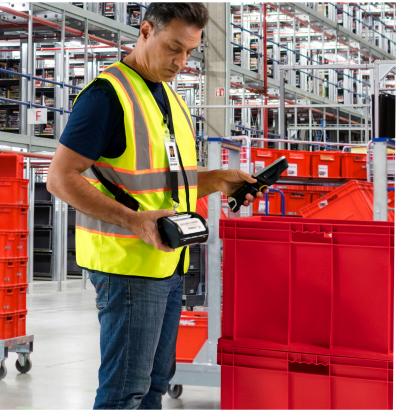

# Yard Management

Our Yard Management solutions help you achieve peak efficiency with visibility into everything associated with the trailers that arrive and depart the yard—from the type of freight they are hauling to the urgency of each load. Instantly track shipment contents, direct drivers to the best dock, reduce wait times, and improve turnaround times.

Our RFID tags capture inbound trailer-load information at the gate and relay it to a central office to quickly prioritize shipments and process dock-door assignments. You can also make use of real-time information to detect excessive vehicle speed, unnecessary idling, and improper shifting. This data can help you lower fuel usage and insurance costs, as well as prioritize receiving and cross-docking activities.