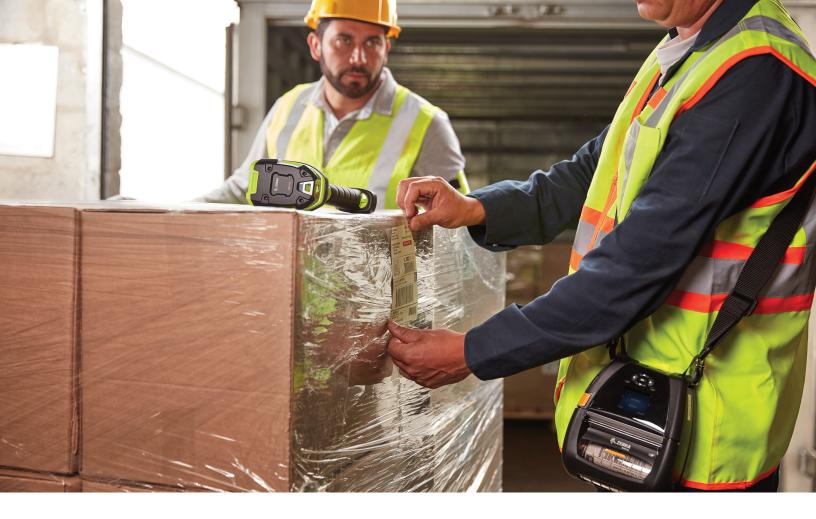

# **Pickup and Delivery**

Speed delivery times, ensure proof of delivery, and provide easy access to manifest details.

Our mobile technology combined with our partner applications gives drivers the ability to scan packages to dynamically record their deliveries, electronically capture signatures, and take photos for proof of delivery. Real-time visibility into delivery cycles allows workers to instantly access the day's manifest, accurately document all delivery information, and make more deliveries.

With reliable communications on the road, dispatch can easily notify drivers about a new delivery destination, change in route, or emergency pickup with voice, push-to-talk (PTT) services, and text messaging.