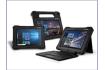

### **L10 TABLET PLATFORM**

The Zebra L10 rugged platform offers a variety of tablet configurations and a shared accessory ecosystem that sets a new standard in office, vehicle, and field-based computing.

Whether your mobile workers prefer a slate tablet (XSLATE L10), a tablet with a hard-handle and built-in barcode reader option (XPAD L10), or a 2-in-1 laptop/tablet with a full-featured keyboard (XBOOK L10), the functional flexibility of the Zebra L10 ensures the right computing tool for the job. Find performance, security, connectivity, and accessory options in one rugged mobile computer platform.