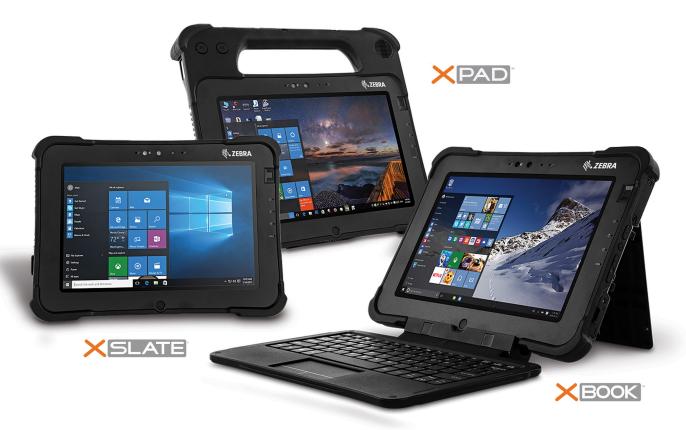

# **Built to Thrive and Survive**

All Day, Every Day High-Performance Rugged Tablets

## L10 Fully Rugged Tablet Platform

The L10 is a rugged and extremely powerful 10.1" tablet PC platform that delivers industry-leading computing performance and ultra-rugged mobility.

- Three configurable designs for your unique workflows
- Ideal for mission-critical professionals in any location
- Shared set of integrated accessories across devices

Whether your mobile workers prefer a slate tablet (XSLATE L10), a tablet with a hard-handle and built-in barcode reader option (XPAD L10), or a 2-in-1 laptop/tablet with a full-featured keyboard (XBOOK L10), the functional flexibility of the Zebra L10 ensures the right computing tool for the job. Find performance, security, connectivity, and accessory options in one rugged mobile computer platform.