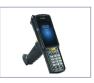

### MC9300 MOBILE COMPUTER

The MC9300 is the Android evolution of the industry's most ultra-rugged mobile computer. It is designed to meet the demands of the on-demand economy. With better ergonomics, the MC9300 allows more orders to be filled with increased speed and accuracy. Its modern Android platform provides future-proof technology with pre-loaded Terminal Emulation and easy migration to modern, touch-based apps for training in minutes.