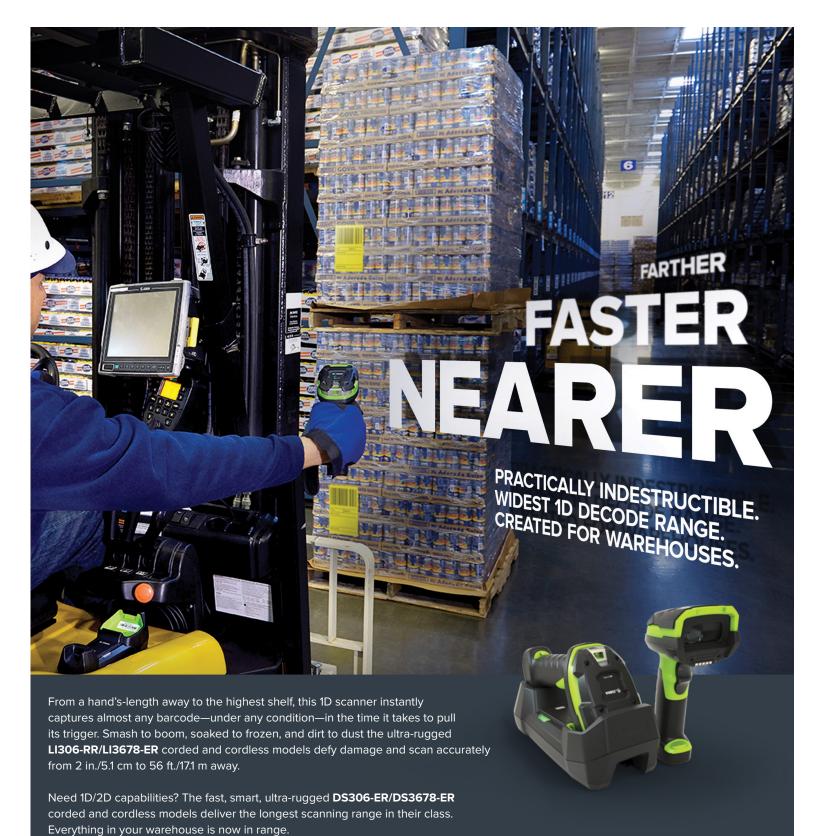

# **Receiving and Sortation**

Our Warehouse Receiving and Sortation solutions combine our mobile technology with our partner applications to enable you to electronically capture data in real time, communicate it to your Warehouse Management System (WMS), and use ASN and GS1 information to reconcile order details quickly upon receipt of shipment. With these new warehouse sorting capabilities, you can ensure traceability for inbound materials and accelerate the identification of shortages, discrepancies, or damages before they

negatively impact your downstream warehouse processes as well as your ability to respond to customer demand and forecast future inventory needs. Lower your costs with more efficient inventory counts. Reduce errors and oversights resulting from managing your inventory manually. Increase staff productivity through the automation of time-consuming inventory management processes, and improve your ability to respond to customer demand.

### MC9300 MOBILE COMPUTER

The MC9300 is the Android evolution of the industry's most ultra-rugged mobile computer. It is designed to meet the demands of the on-demand economy. With better ergonomics, the MC9300 allows more orders to be filled with increased speed and accuracy. Its modern Android platform provides future-proof technology with pre-loaded Terminal Emulation and easy migration to modern, touch-based apps for training in minutes.

### **RUGGED SCANNERS**

Rugged handheld scanners combine industryleading data capture technology with an exterior that is virtually impervious to damage.