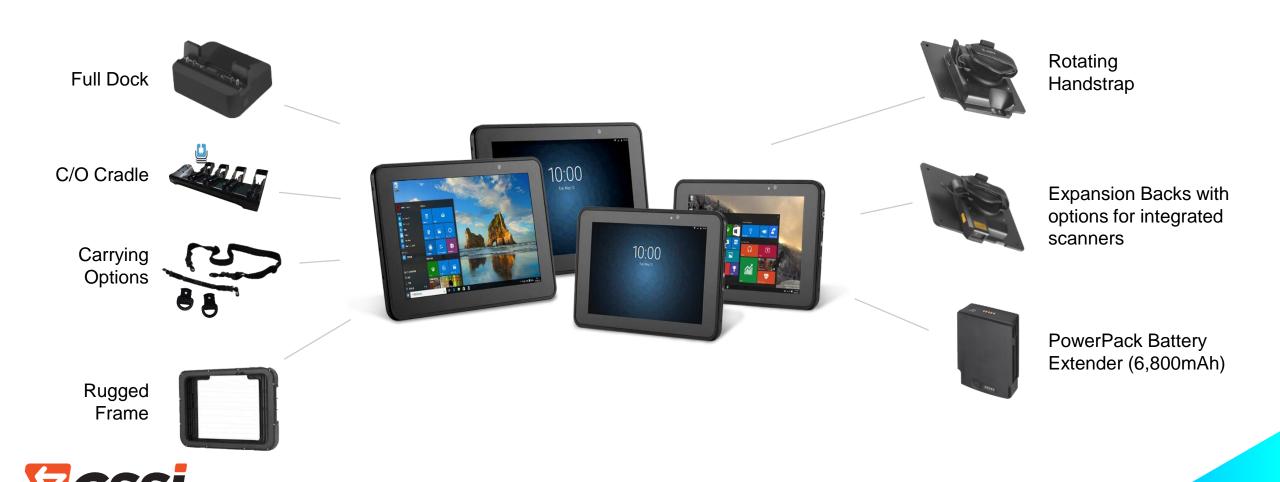

movable keyboard
- · Built-in KickStrap for use anywhere

Enter long-form data with ease. Mount in a vehicle.
Use it on the back of a truck bed or at your desk.



## XSlate R12

Ruggedness Redefined. Spectacular Screen.

Industry's brightest 12.5" display to see more data on one screen

Customizable to meet any worker's needs, even 2-in-1 use

Fast speeds, touch, pen, voice and camera inputs

Rugged to handle harsh environments

Stunningly high resolution





# Visibility, Durability and Features you Need.

In One Tablet.



Sleek, award-winning, rugged design



Outstanding sunlight viewability



Powerful processing to accomplish tasks



Hot swap battery with charge indicator



Highly secure







#### **Accessories**

technologies

## Customize Your ET5x Tablet to Meet Your Needs



#### **Accessories**

## Customize Your L10 Tablet to Meet Your Needs





#### **Accessories**

technologies

#### Customize Your R12 Tablet to Meet Your Needs



# **Public Safety:**



#### **Improve User Safety**

 Personnel have up-to-date information before encountering potentially dangerous situations



#### **Reduce Errors**

 Real-time processes prevent errors and ensure timely accuracy of everything from warrants to evidence collection to safety inspections



#### **Reduce Costs**

 High performance, superior wireless throughput, unsurpassed ruggedness and reliability and direct sunlight viewability means you can work with less downtime and more efficiency, to deploy budgets in more life-saving areas





# **Utilities:**



#### **Improve User Efficiency**

 Personnel have u