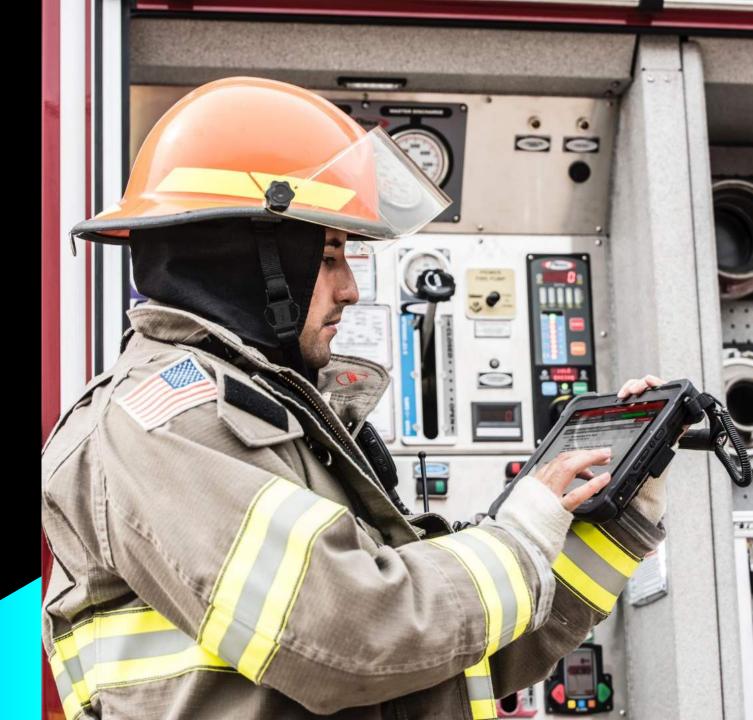

# **Public Safety:**

#### **Improve User Safety**

 Personnel have up-to-date information before encountering potentially dangerous situations

#### **Reduce Errors**

 Real-time processes prevent errors and ensure timely accuracy of everything from warrants to evidence collection to safety inspections

#### **Reduce Costs**

 High performance, superior wireless throughput, unsurpassed ruggedness and reliability and direct sunlight viewability means you can work with less downtime and more efficiency, to deploy budgets in more life-saving areas