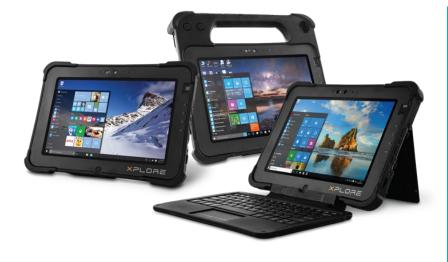

#### **L10 Series**

The Most Powerful, Versatile & Rugged Tablets in the Industry.

# XPad L10: Hard Handle Gives You Added Power

- All the features of the XSlate, plus a hard handle
- Perfectly balanced, ergonomic design for easy portability
- Optional, in-handle barcode reader expedites data entry

# XBook L10: Not Your Ordinary 2-in-1

- Ideal laptop replacement
- · Fully functional, removable keyboard
- · Built-in KickStrap for use anywhere

Enter long-form data with ease. Mount in a vehicle.
Use it on the back of a truck bed or at your desk.

## Customize Your L10 Tablet to Meet Your Needs