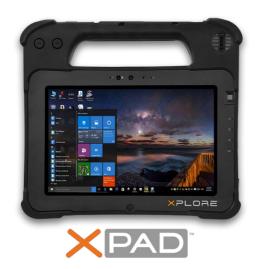

# XPad L10: Hard Handle Gives You Added Power

- All the features of the XSlate, plus a hard handle
- Perfectly balanced, ergonomic design for easy portability
- Optional, in-handle barcode reader expedites data entry

Durability and scanning power—in hand.