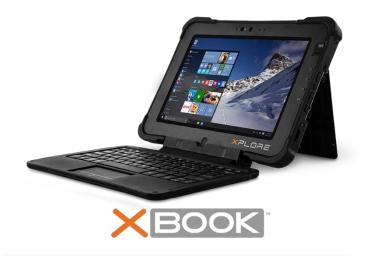

# XBook L10: Not Your Ordinary 2-in-1

- Ideal laptop replacement
- · Fully functional, removable keyboard
- · Built-in KickStrap for use anywhere

Enter long-form data with ease. Mount in a vehicle.
Use it on the back of a truck bed or at your desk.