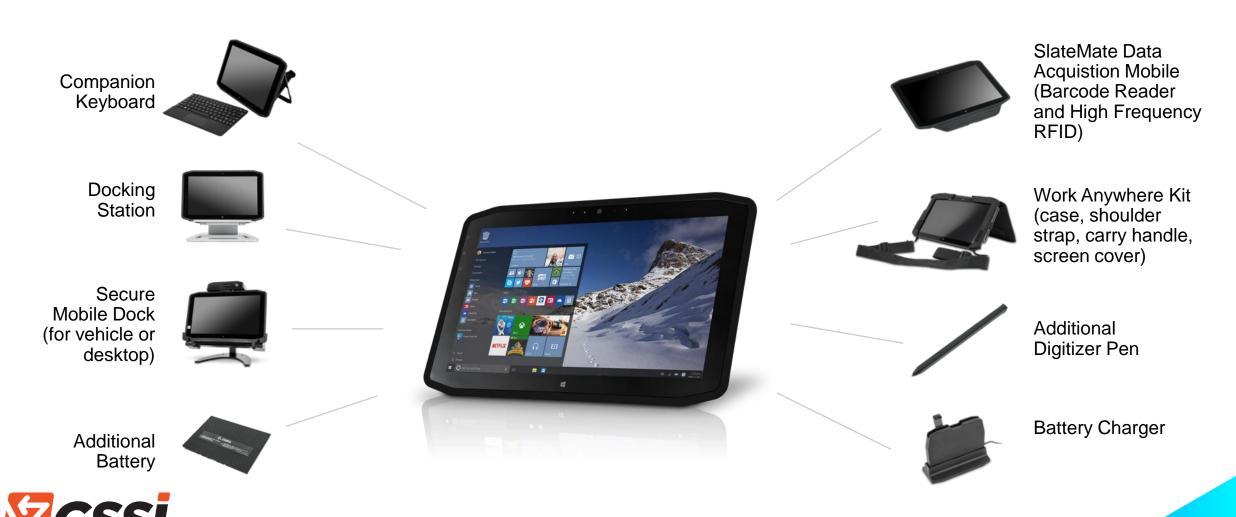

#### Customize Your R12 Tablet to Meet Your Needs

#### **Accessories**

technologies