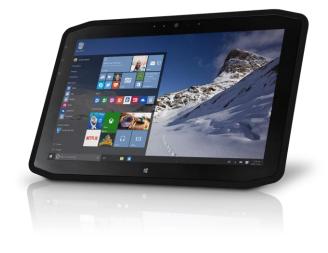

#### **L10 Series**

The Most Powerful, Versatile & Rugged Tablets in the Industry.

# XPad L10: Hard Handle Gives You Added Power

- All the features of the XSlate, plus a hard handle
- Perfectly balanced, ergonomic design for easy portability
- Optional, in-handle barcode reader expedites data entry