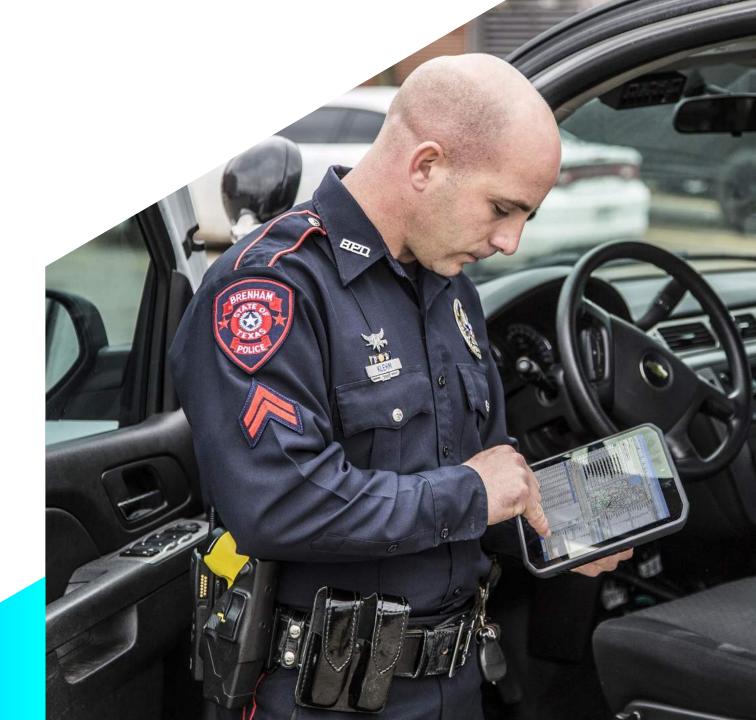

# **Public Safety:**

#### **Improve User Safety**

 Personnel have up-to-date information before encountering potentially dangerous situations