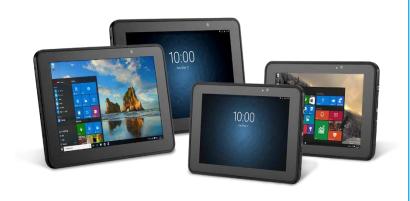

#### **ET5x Series**

Surprisingly Rugged. Thin and Lightweight.

## Customize Your ET5x Tablet to Meet Your Needs