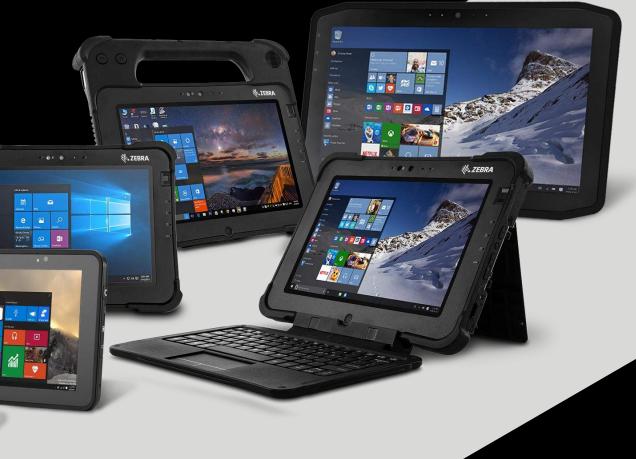

# Zebra Rugged Tablets Portfolio Overview

Rugged mobility to get the job done. Anywhere. In any condition. In lightning-fast time.

10:00

10:00

## **Meet Zebra's Tablet Portfolio:**

#### **ET5x Series**

Surprisingly Rugged. Thin and Lightweight.

#### **L10 Series**

The Most Powerful, Versatile & Rugged Tablets in the Industry.

#### XSlate R12

Big, Bright Screen. Lightest Weight in its Class.