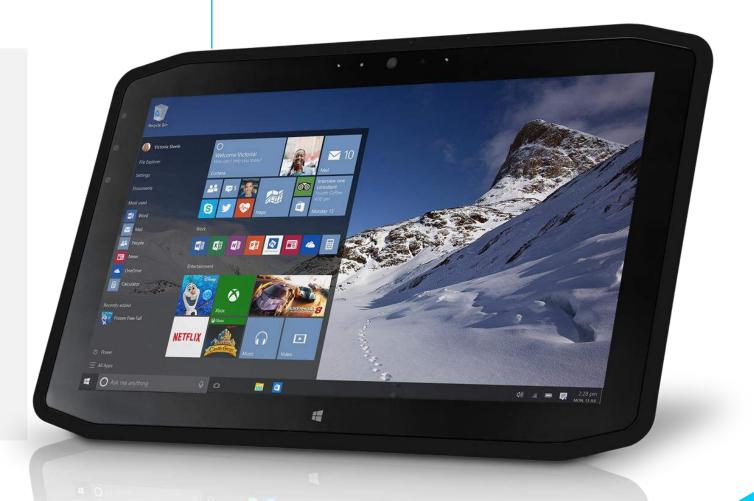

## XSlate R12

Ruggedness Redefined. Spectacular Screen.

Industry's brightest 12.5" display to see more data on one screen

Customizable to meet any worker's needs, even 2-in-1 use

Fast speeds, touch, pen, voice and camera inputs

Rugged to handle harsh environments

Stunningly high resolution

# Visibility, Durability and Features you Need.

In One Tablet.

Sleek, award-winning, rugged design

Outstanding sunlight viewability

Powerful processing to accomplish tasks

Hot swap battery with charge indicator